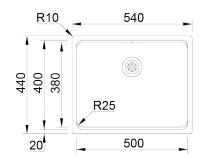

### **Technical Details**

What you need to know

| External Measure | 540x440mm  |
|------------------|------------|
| Bowls Measure    | 500x400mm  |
| Depth            | 200mm      |
| Package          | Single box |
| Cabinet Size     | 600mm      |