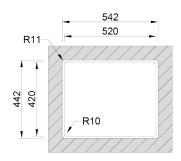

#### **RODI SELECTION - UNA**

## **UNA 50**

Bowl with a distinctive radius of 25mm and an integrated step in which accessories can be docked. The stamped valve is a differentiating feature that provides an easier cleaning and installation due to the reduced parts that compose the valve. It includes VERSUS, a multifunctional accessory that can be used as a chopping board or as a drainer.

#### FINISHINGS:



### **Technical Details**

What you need to know



| External Measure | 540x440mm  |
|------------------|------------|
| Bowls Measure    | 500x400mm  |
| Depth            | 200mm      |
| Package          | Single box |
| Cabinet Size     | 600mm      |

# **Cutout Sizes**