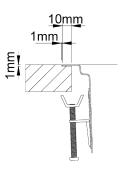

#### **RODI SELECTION - UNA**

## **UNA 50**

Bowl with a distinctive radius of 25mm and an integrated step in which accessories can be docked. The stamped valve is a differentiating feature that provides an easier cleaning and installation due to the reduced parts that compose the valve. It includes VERSUS, a multifunctional accessory that can be used as a chopping board or as a drainer.

#### FINISHINGS:



### **Technical Details**

What you need to know



| External Measure | 540x440mm  |
|------------------|------------|
| Bowls Measure    | 500x400mm  |
| Depth            | 200mm      |
| Package          | Single box |
| Cabinet Size     | 600mm      |

# **Cutout Sizes**