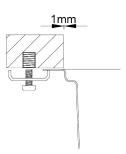

#### **RODI SELECTION - UNA**

## **UNA 50**

Bowl with a distinctive radius of 25mm and an integrated step in which accessories can be docked. The stamped valve is a differentiating feature that provides an easier cleaning and installation due to the reduced parts that compose the valve. It includes VERSUS, a multifunctional accessory that can be used as a chopping board or as a drainer.

#### FINISHINGS:



### **Technical Details**

What you need to know



| External Measure | 540x440mm  |
|------------------|------------|
| Bowls Measure    | 500x400mm  |
| Depth            | 200mm      |
| Package          | Single box |
| Cabinet Size     | 600mm      |

# **Cutout Sizes**