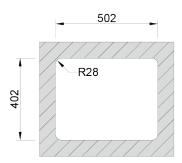

#### **RODI SELECTION - UNA**

## **UNA 50**

Bowl with a distinctive radius of 25mm and an integrated step in which accessories can be docked. The stamped valve is a differentiating feature that provides an easier cleaning and installation due to the reduced parts that compose the valve. It includes VERSUS, a multifunctional accessory that can be used as a chopping board or as a drainer.

#### FINISHINGS:



### **Technical Details**

What you need to know



| External Measure | 540x440mm  |
|------------------|------------|
| Bowls Measure    | 500x400mm  |
| Depth            | 200mm      |
| Package          | Single box |
| Cabinet Size     | 600mm      |

# **Cutout Sizes**