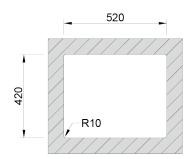

#### **RODI SELECTION - UNA**

## **UNA 50**

Bowl with a distinctive radius of 25mm and an integrated step in which accessories can be docked. The stamped valve is a differentiating feature that provides an easier cleaning and installation due to the reduced parts that compose the valve. It includes VERSUS, a multifunctional accessory that can be used as a chopping board or as a drainer.

#### FINISHINGS:



### **Technical Details**

What you need to know



| External Measure | 540x440mm  |
|------------------|------------|
| Bowls Measure    | 500x400mm  |
| Depth            | 200mm      |
| Package          | Single box |
| Cabinet Size     | 600mm      |

# **Cutout Sizes**