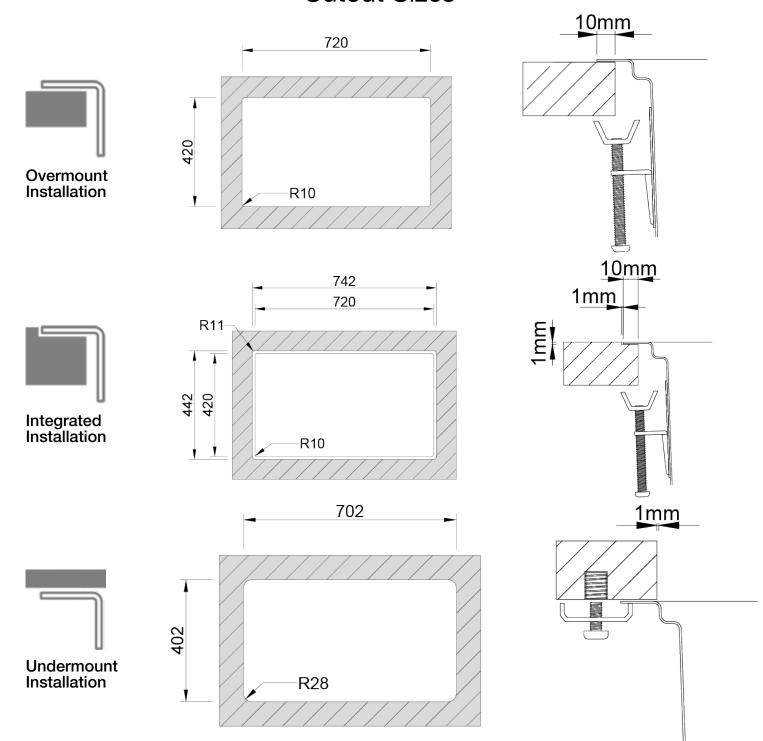

#### **RODI SELECTION - UNA**

# **UNA 75**



Sink with two bowls, a distinctive radius of 25mm and an integrated step in which accessories can be docked. The stamped valve is a differentiating feature that provides an easier cleaning and installation due to the reduced parts that compose the valve. It includes VERSUS, a multifunctional accessory that can be used as a chopping board or as a drainer.

### FINISHINGS:



Polished

## **Technical Details**

What you need to know



| External Measure | 740x440mm         |
|------------------|-------------------|
| Bowls Measure    | 340x400/340x400mm |
| Depth            | 200mm             |
| Package          | Single box        |
| Cabinet Size     | 800mm             |

## **Cutout Sizes**