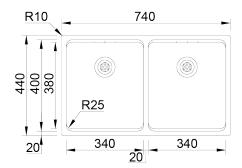

## **Technical Details**

What you need to know

| External Measure | 740x440mm         |
|------------------|-------------------|
| Bowls Measure    | 340x400/340x400mm |
| Depth            | 200mm             |
| Package          | Single box        |
| Cabinet Size     | 800mm             |