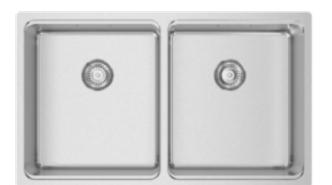

# **UNA 75**

Sink with two bowls, a distinctive radius of 25mm and an integrated step in which accessories can be docked. The stamped valve is a differentiating feature that provides an easier cleaning and installation due to the reduced parts that compose the valve. It includes VERSUS, a multifunctional accessory that can be used as a chopping board or as a drainer.

## **Technical Details**

What you need to know

| External Measure | 740x440mm         |
|------------------|-------------------|
| Bowls Measure    | 340x400/340x400mm |
| Depth            | 200mm             |
| Package          | Single box        |
| Cabinet Size     | 800mm             |